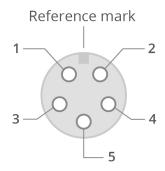

### **CONNECTOR PINOUT**

Cable side

| Pin | Function | Description                             | <b>Cable Color</b> |
|-----|----------|-----------------------------------------|--------------------|
| 1   | LDC+     | LED+ Continuous mode                    | Brown + White      |
| 2   | NTC+     | Thermal sensor input. Positive terminal | Pink               |
| 3   | LD-      | LED-                                    | Green + Yellow     |
| 4   | LDS+     | LED+ Strobe mode                        | Red + Blue         |
| 5   | NTC-     | Thermal sensor input. Negative terminal | Grey               |